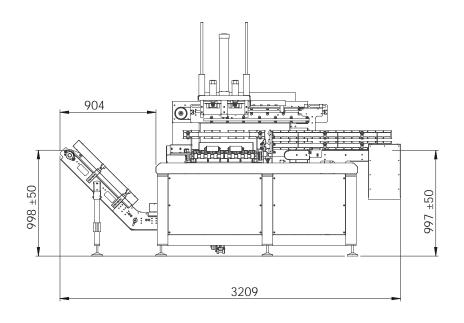

made entirely of AISI 304 and Food grade plastic, IP67-rated protection and washable, incorporating the latest design requirements in terms of space and accessibility, safety and cleanliness.

Equipped with a 9" Touch Screen operator control panel.

The machine autonomously manages and unpacks every type of product packed with shrink film, cleanly and accurately.









Cutting area Infeed

Infeed and tilting Operator panel



**Outlet conveyor belt** 



**Rear film ejection** 

PRODUCTION PROCESS



### ADVANTAGES FOR YOUR COMPANY



**INCREASED EFFICIENCY AND PRODUCTIVITY** 



**HYGIENE** No risk of contaminating the product.

IP67-rated washable.



**SAFETY MEASURES** 

No need for the operator to use blades.



#### **FLEXIBILITY**

Adapts automatically to products.

## LAY OUT







#### Emmebi System S.r.l.

Via Lega dei Carrettieri, 7 Sala Baganza, 43038 (PR)

+39 0521 336 379

+39 0521 337 617

www.emmebisystem.it

f emmebisystemfoodmachinery

emmebisystemfoodmachinery