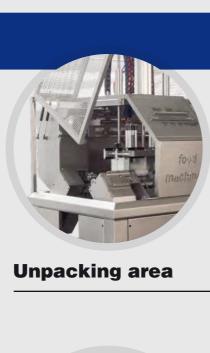

Equipped with a 9" Touch Screen operator control panel.

The machine autonomously manages and unpacks every type of product packed with shrink film, cleanly and accurately.

Cutting area Infeed

Infeed and tilting Operator panel