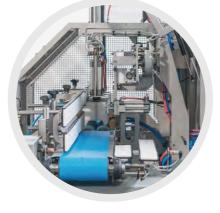

Equipped with a 9" Touch Screen operator control panel.

The machine autonomously manages and unpacks every type of product packed with shrink film, cleanly and accurately.

Cutting area Infeed

Infeed and tilting Operator panel

**Outlet conveyor belt** 

**Rear film ejection** 

PRODUCTION PROCESS