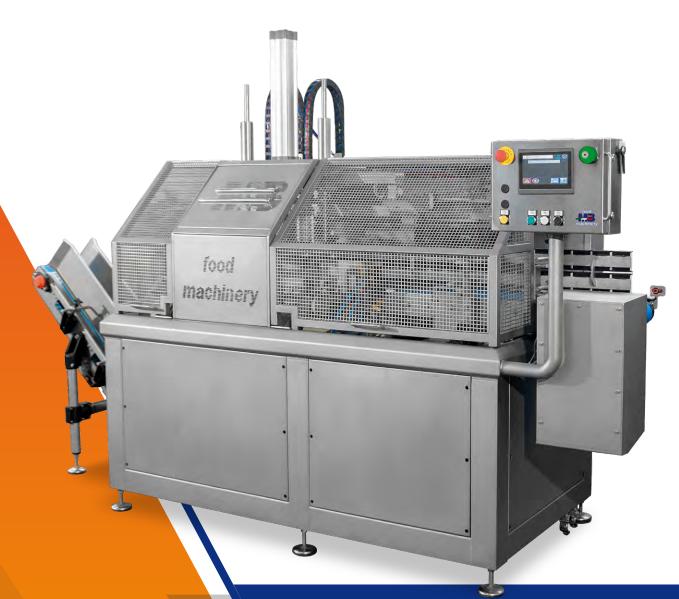

Equipped with a 9" Touch Screen operator control panel.

The machine autonomously manages and unpacks every type of product packed with shrink film, cleanly and accurately.

Cutting area Infeed

Infeed and tilting Operator panel

**Outlet conveyor belt** 

**Rear film ejection** 

PRODUCTION PROCESS