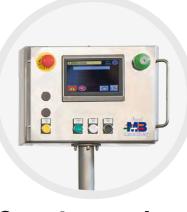

Equipped with a 9" Touch Screen operator control panel.

The machine autonomously manages and unpacks every type of product packed with shrink film, cleanly and accurately.

Cutting area Infeed

Infeed and tilting Operator panel