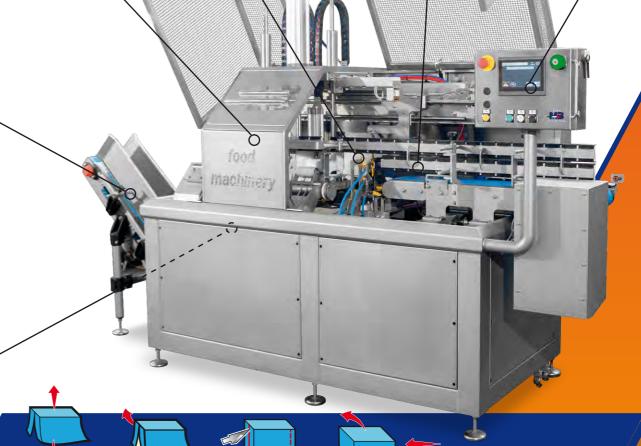

Equipped with a 9" Touch Screen operator control panel.

The machine autonomously manages and unpacks every type of product packed with shrink film, cleanly and accurately.

Cutting area Infeed

Infeed and tilting Operator panel

**Outlet conveyor belt** 

**Rear film ejection** 

PRODUCTION PROCESS