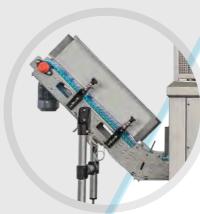

Equipped with a 9" Touch Screen operator control panel.

The machine autonomously manages and unpacks every type of product packed with shrink film, cleanly and accurately.

Cutting area Infeed

Infeed and tilting Operator panel