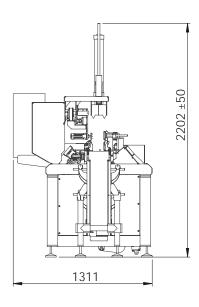

ade entirely of AISI 304 and Food grade plastic, IP67-rated protection and washable, incorporating the latest design requirements in terms of space and accessibility, safety and cleanliness.

Equipped with a 9" Touch Screen operator control panel.

The machine autonomously manages and unpacks every type of product packed with shrink film, cleanly and accurately.









Cutting area Infeed

Infeed and tilting Operator panel



**Outlet conveyor belt** 



**Rear film ejection** 

PRODUCTION PROCESS



### ADVANTAGES FOR YOUR COMPANY



**INCREASED EFFICIENCY AND PRODUCTIVITY** 



**HYGIENE** No risk of contaminating the product.

IP67-rated washable.



**SAFETY MEASURES** 

No need for the operator to use blades.



#### **FLEXIBILITY**

Adapts automatically to products.

## LAY OUT







#### Emmebi System S.r.l.

Via Lega dei Carrettieri, 7 Sala Baganza, 43038 (PR)

+39 0521 336 379

+39 0521 337 617

www.emmebisystem.it

f emmebisystemfoodmachinery

emmebisystemfoodmachinery